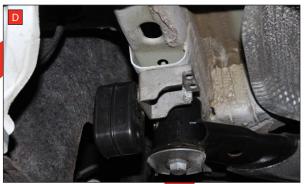

Estimated Fitting Time: 1 Hour 30 Minutes

- A) Remove the electronic actuator from the original exhaust.
- B) On the scorpion product fit the fixing bow into the valve and use the actuator to secure the bow in place.
- C) Use the M6 bolts and washers to fasten the actuator to the valve ensuring the two straights on the fixing bow fit between the grooves on both of the posts.
- D) Before fitting the Scorpion system, you must rotate the rear mounts by 180° on both sides of the car.