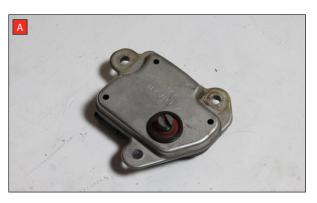

Estimated Fitting Time: 1 Hour 30 Minutes

- A) Remove the electronic actuator from the original exhaust.
- B) On the scorpion product fit the fixing bow into the valve and use the actuator to secure the bow in place.
- C) Use the M6 bolts and washers to fasten the actuator to the valve ensuring the two straights on the fixing bow fit between the grooves on both of the posts.
- D) Before fitting the Scorpion system, you must rotate the rear mounts by 180° on both sides of the car.