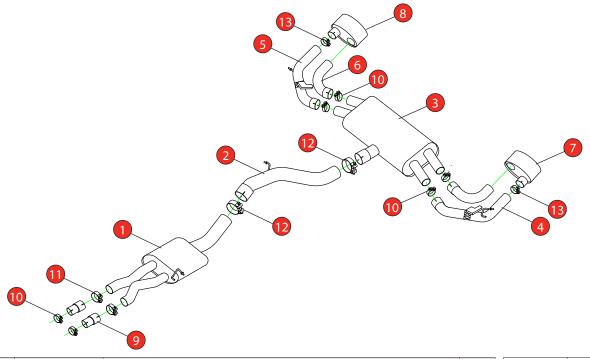

Estimated Fitting Time: 1 Hour 30 Minutes

| NO.     | PART NO.   | DESCRIPTION                           | QTY |  |
|---------|------------|---------------------------------------|-----|--|
| 1       | 729AU      | Resonated Centre Section              | 1   |  |
| 2       | 731AU      | Link Pipe                             | 1   |  |
| 3       | 732AU      | Rear Silencer                         | 1   |  |
| 4       | 733AU      | L/H Valved Outer Trim Connecting Pipe | 1   |  |
| 5       | 734AU      | R/H Valved Outer Trim Connecting Pipe | 1   |  |
| 6       | 861AU      | L/H & R/H Inner Trim Connecting Pipe  | 2   |  |
| 7       | Z023.10160 | L/H Carbon Ascari Evo Trim            | 1   |  |
| 8       | Z023.10161 | R/H Carbon Ascari Evo Trim            | 1   |  |
| Fit Kit |            |                                       |     |  |
| 9       | AD105      | Adaptor                               | 2   |  |
| 10      | Z016.10070 | 65mm H/D Clamp                        | 6   |  |
| 11      | Z016.10063 | 72mm H/D Clamp                        | 2   |  |
| 12      | Z016.10069 | 79-85mm H/D Clamp                     | 2   |  |
| 13      | Z016.10064 | 63-68mm H/D Clamp                     | 2   |  |